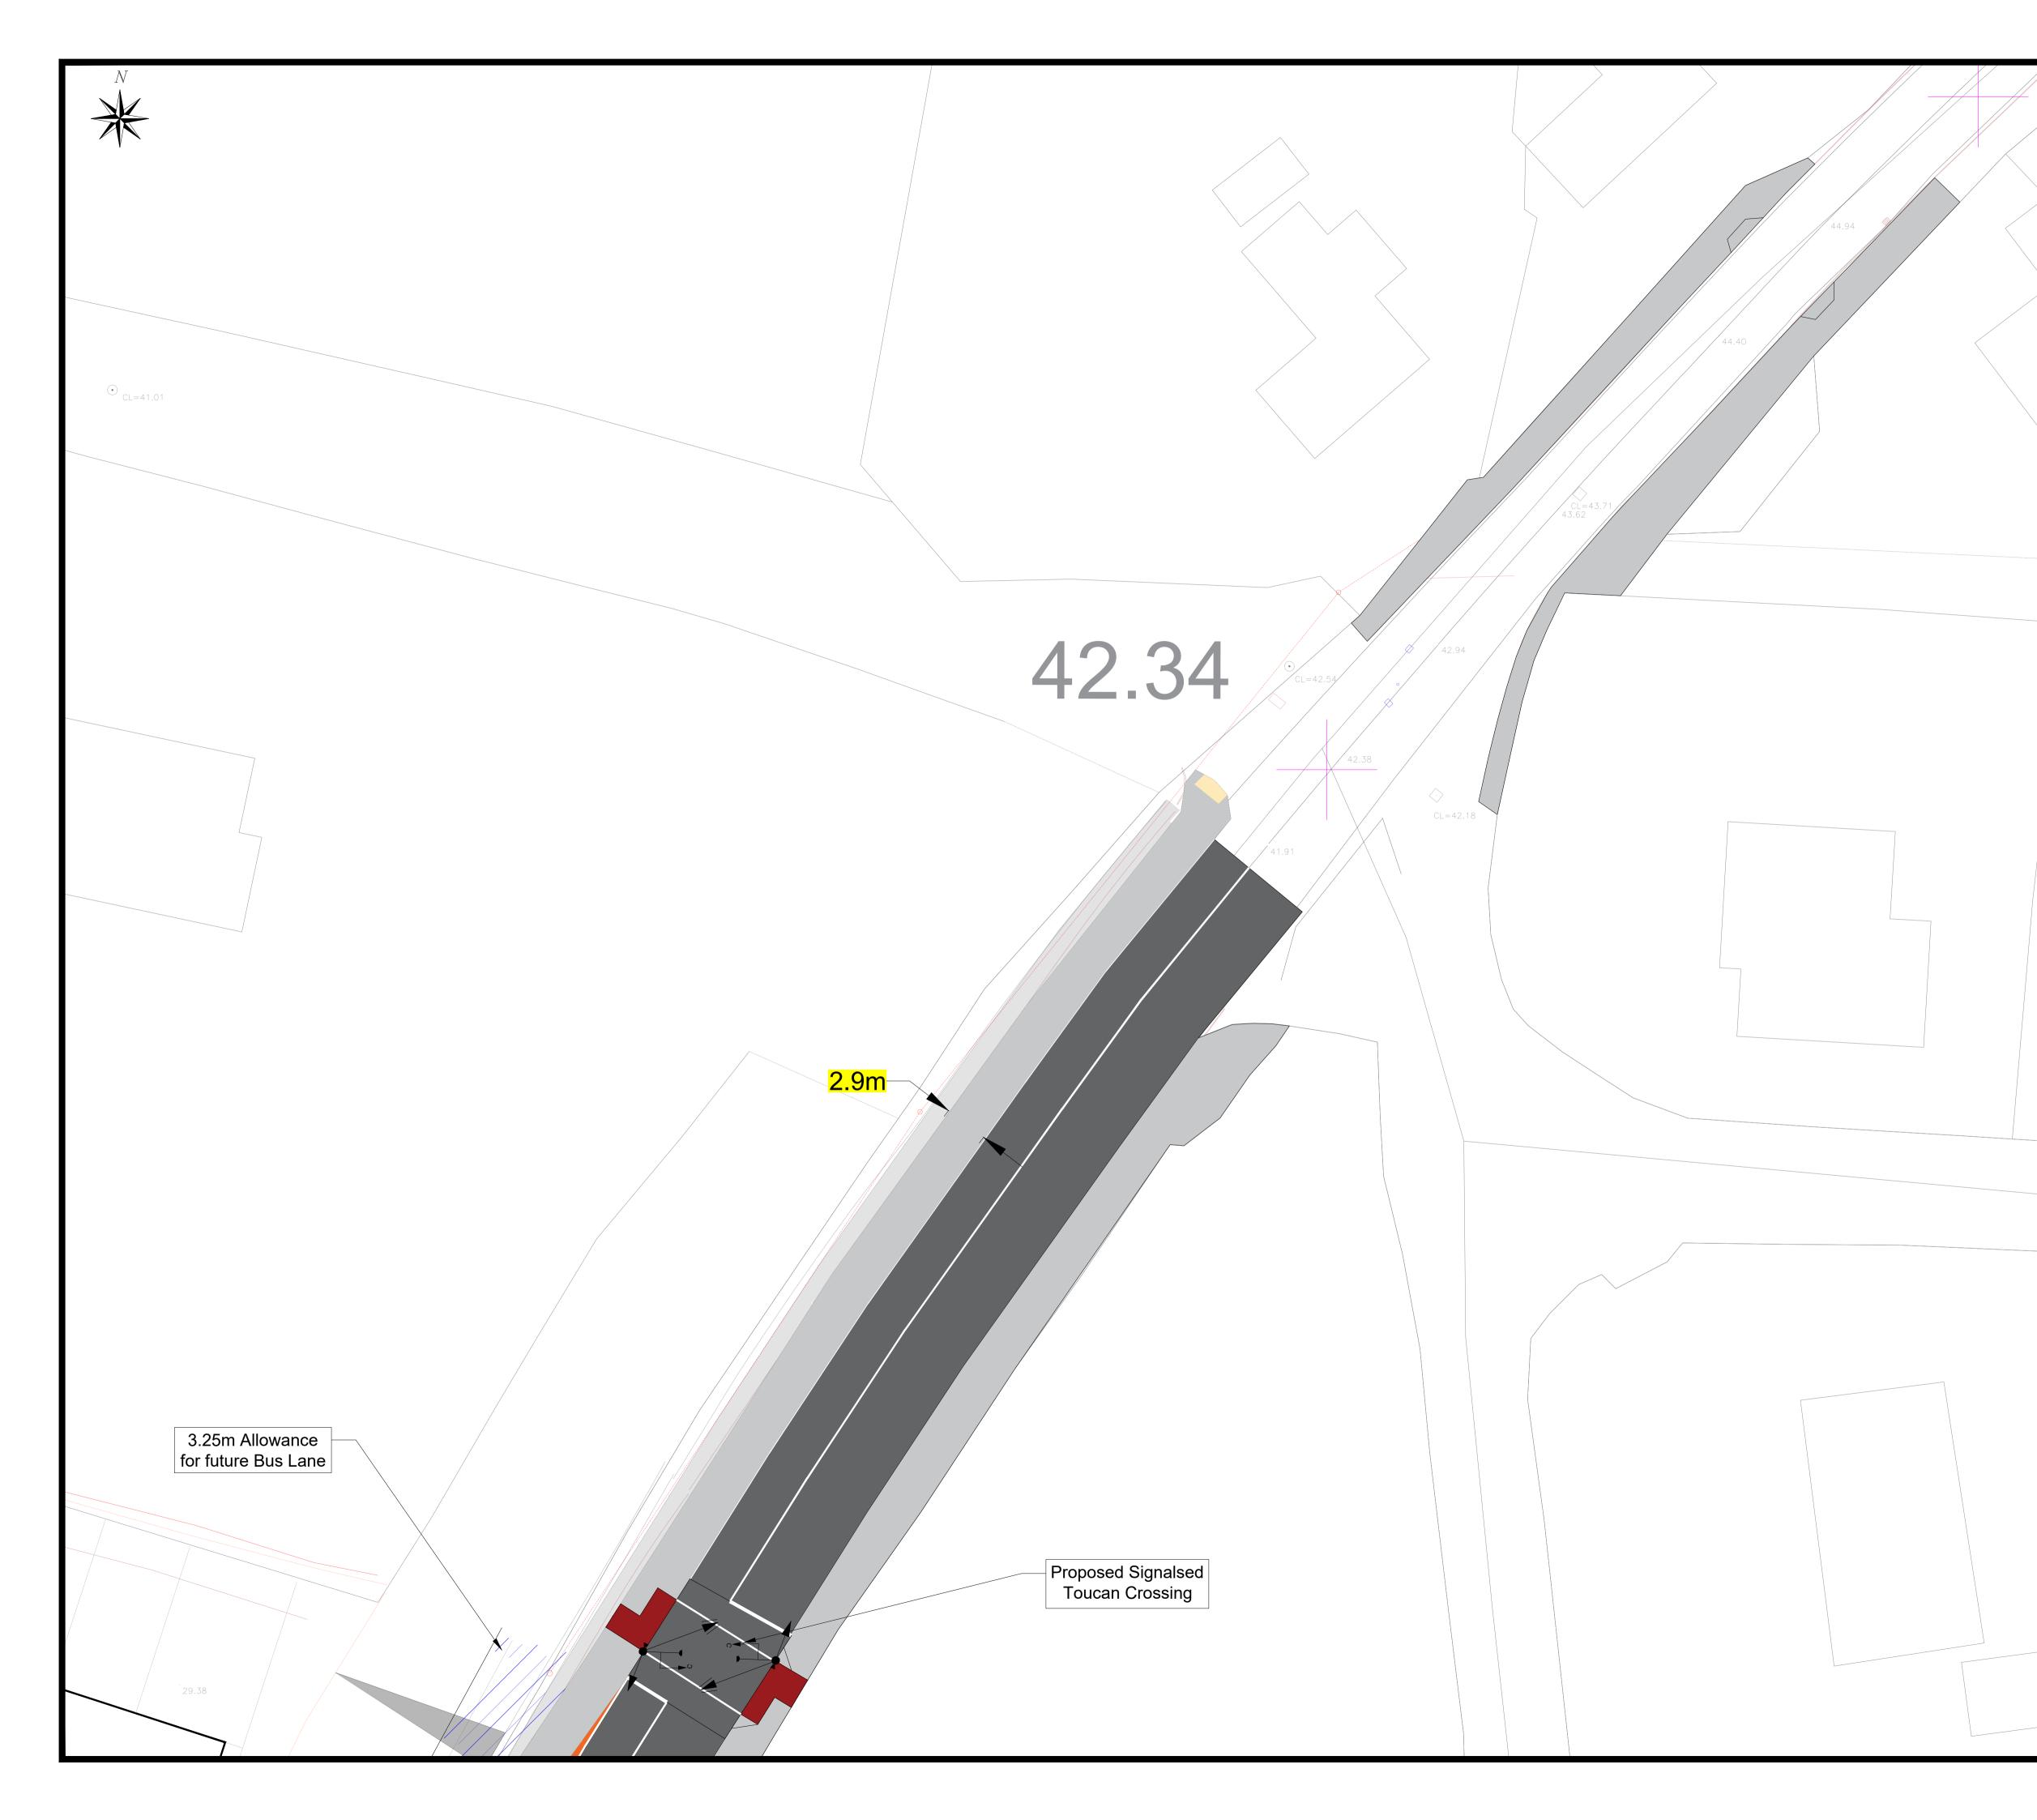

## NOTES:

All dimensions in metres. Do not scale from drawing. For any discrepancies found please consult with design office. This drawing should be read in conjunction with all contract drawings, documents and specifications.

## Legend:

Cycleway

Footpath

Tactile Paving

Allowance for future bus lane

|                                                                              |          |               | <b>-</b>                                        |                                                                                  |                                                                                           |  |
|------------------------------------------------------------------------------|----------|---------------|-------------------------------------------------|----------------------------------------------------------------------------------|-------------------------------------------------------------------------------------------|--|
| Rev                                                                          | Ву       | Date          | Descripti                                       | on                                                                               |                                                                                           |  |
| 01 SM 22/04/21 Adjusted viewport location                                    |          |               |                                                 | ation                                                                            |                                                                                           |  |
| 02                                                                           | SM       | 27/04/21      | Adjusted redline to incorporate crossing        |                                                                                  |                                                                                           |  |
| 03                                                                           | <b>3</b> |               |                                                 |                                                                                  |                                                                                           |  |
| Drav                                                                         | ving     | Status:       | -                                               |                                                                                  |                                                                                           |  |
| Proj                                                                         | ect T    | itle:         | Norv                                            |                                                                                  | Concincion                                                                                |  |
| Cloghroe Development                                                         |          |               |                                                 |                                                                                  |                                                                                           |  |
| <b>Drawing Title:</b><br>Proposed Footpath along Public Road<br>Sheet 5 of 5 |          |               |                                                 |                                                                                  |                                                                                           |  |
| Cloghroe Development Limited                                                 |          |               |                                                 |                                                                                  |                                                                                           |  |
|                                                                              |          |               | M.H.L & Associates Ltd.<br>Consulting Engineers |                                                                                  |                                                                                           |  |
|                                                                              |          |               |                                                 |                                                                                  |                                                                                           |  |
| (                                                                            | M        | D             | Corr<br>10 H                                    | nsulting<br>raig Mór House,<br>ligh Street,<br>glas Road,                        | Engineers                                                                                 |  |
| Desi                                                                         | ignec    | B<br>SM       | Co<br>Carr<br>10 H<br>Dou                       | nsulting<br>raig Mór House,<br>ligh Street,<br>glas Road,                        | Engineers<br>Tel: 021-4840214<br>Fax: 021-4840215                                         |  |
| Desi                                                                         | -        | SM<br>1:200 @ | Co<br>Carr<br>10 F<br>Dou<br>Cork<br>Drawn:     | nsulting<br>raig Mór House,<br>ligh Street,<br>glas Road,<br>c                   | Engineers<br>Tel: 021-4840214<br>Fax: 021-4840215<br>E-Mail:info@mhl.ie                   |  |
|                                                                              | le:      | SM            | Co<br>Carr<br>10 F<br>Dou<br>Cork<br>Drawn:     | nsulting<br>raig Mór House,<br>ligh Street,<br>glas Road,<br>SFM<br>SFM<br>Date: | Engineers<br>Tel: 021-4840214<br>Fax: 021-4840215<br>E-Mail:info@mhl.ie<br>Checked:<br>KM |  |